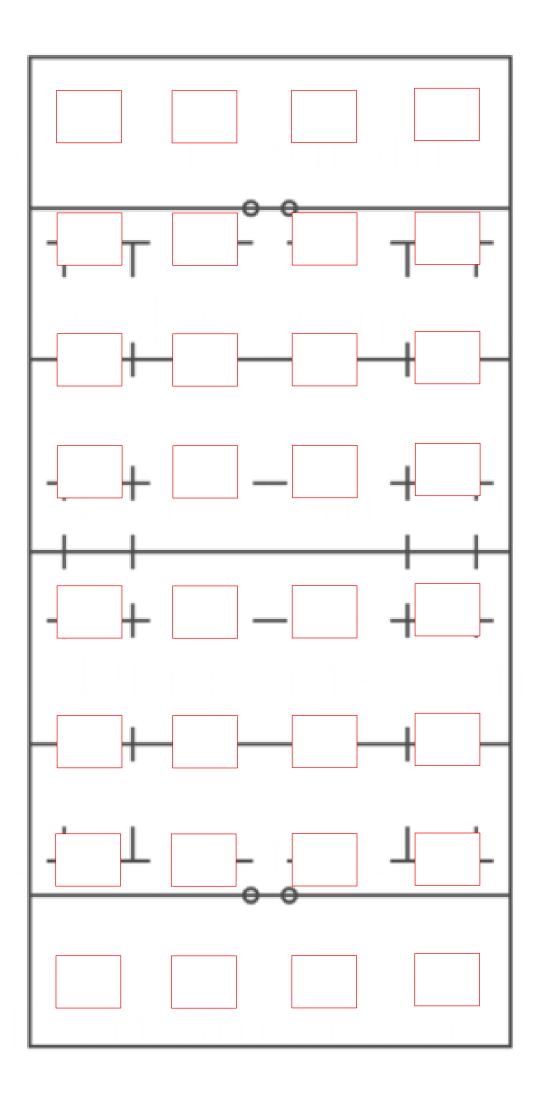

## <u>AFL/Rugby Field</u> <u>Lighting Audit Form</u>

- 1. Level of play (circle as appropriate)
- Training
- Club Competition
- Semi Professional
- Professional
- 2. Field dimensions (mark on layout) and provide Google Earth link if possible
- 3. Lux readings mark on layout
- 4. Pole positions & distances from field (mark on layout)
- 5. No.of lights/pole (mark on layout)
- 6. Wattage of existing lights\_\_\_\_\_

7. Pole height\_\_\_\_\_

\*Lux readings to be taken at ground level