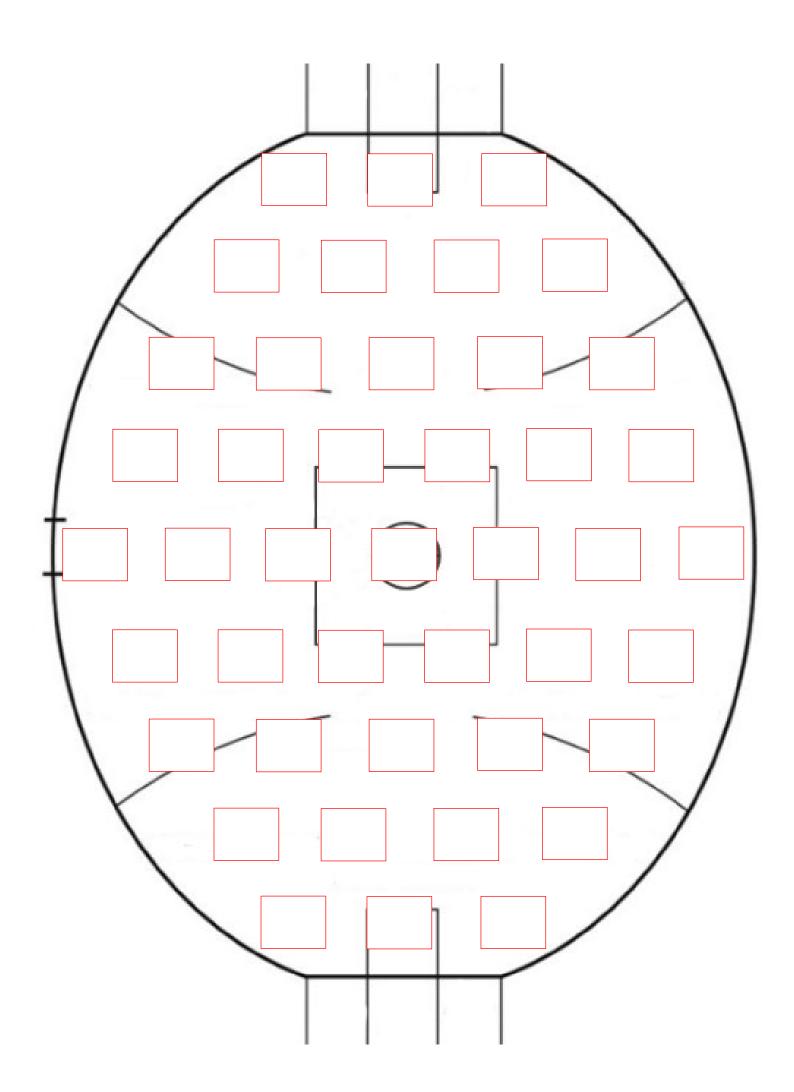

## <u>AFL/Rugby Field</u> <u>Lighting Audit Form</u>

- 1. Level of play (circle as appropriate)
- Training
- Club Competition
- Semi Professional
- Professional
- 2. Field dimensions (mark on layout) and provide Google Earth link if possible
- 3. Lux readings mark on layout
- 4. Pole positions & distances from field (mark on layout)
- 5. No.of lights/pole (mark on layout)
- 6. Wattage of existing lights\_\_\_\_\_

7. Pole height\_\_\_\_\_

\*Lux readings to be taken at ground level